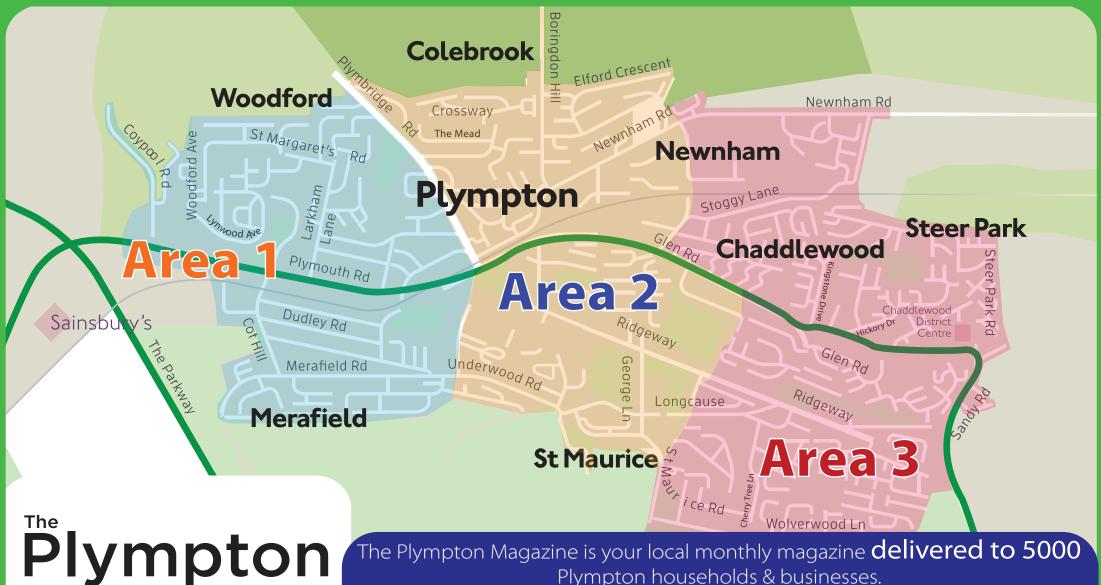

The magazine is delivered to 3000 Plympton homes and businesses each month, covering every house in Plympton over a 3 month period. It is an essential local guide to businesses in Plympton and the surrounding areas, with a local what's on guide and interesting local editorial included.

Plympton has a population of 36,000 people and is currently one of the most marketable areas in Plymouth!

Get your business into every home in Plympton by a professional distribution team.

Advertising is the key to making your business a success. We know how important it is to promote your business, which is why we strive to maximise your enquiries through cost effective advertising in our high quality magazine.