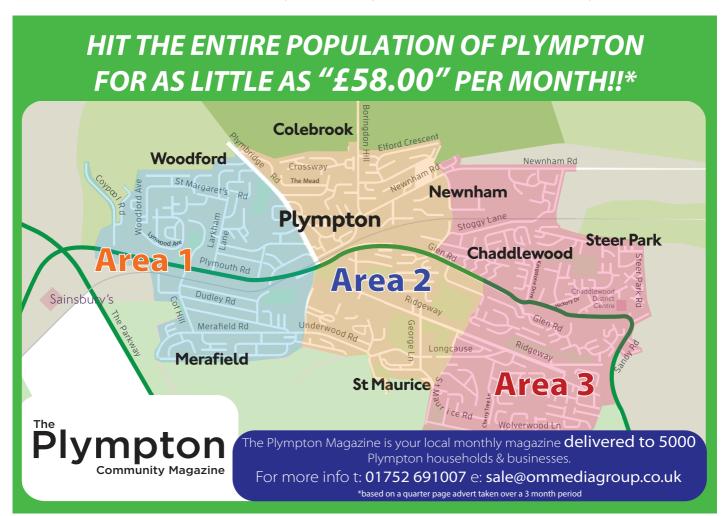

The magazine is delivered to 3000 Plympton homes and businesses each month, covering every house in Plympton over a 3 month period. It is an essential local guide to businesses in Plympton and the surrounding areas, with a local what's on guide and interesting local editorial included.

Plympton has a population of 36,000 people and is currently one of the most marketable areas in Plymouth!

Get your business into every home in Plympton by a professional distribution team.

Advertising is the key to making your business a success. We know how important it is to promote your business, which is why we strive to maximise your enquiries through cost effective advertising in our high quality magazine.

## HIT THE ENTIRE POPULATION OF PLYMPTON FOR AS LITTLE AS "£58.00" PER MONTH!!\*

**Community Magazine** 

Plympton households & businesses.

For more info t: 01752 691007 e: sale@ommediagroup.co.uk

\*based on a quarter page advert taken over a 3 month period