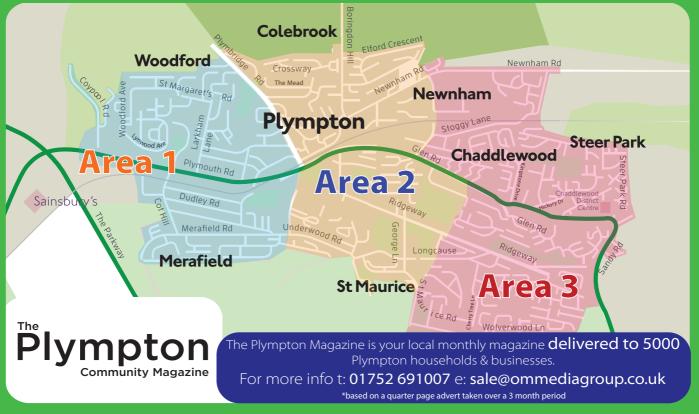

The magazine is delivered to 3000 Plympton homes and businesses each month, covering every house in Plympton over a 3 month period. It is an essential local guide to businesses in Plympton and the surrounding areas, with a local what's on guide and interesting local editorial included.

### Plympton has a population of 36,000 people and is currently one of the most marketable areas in Plymouth!