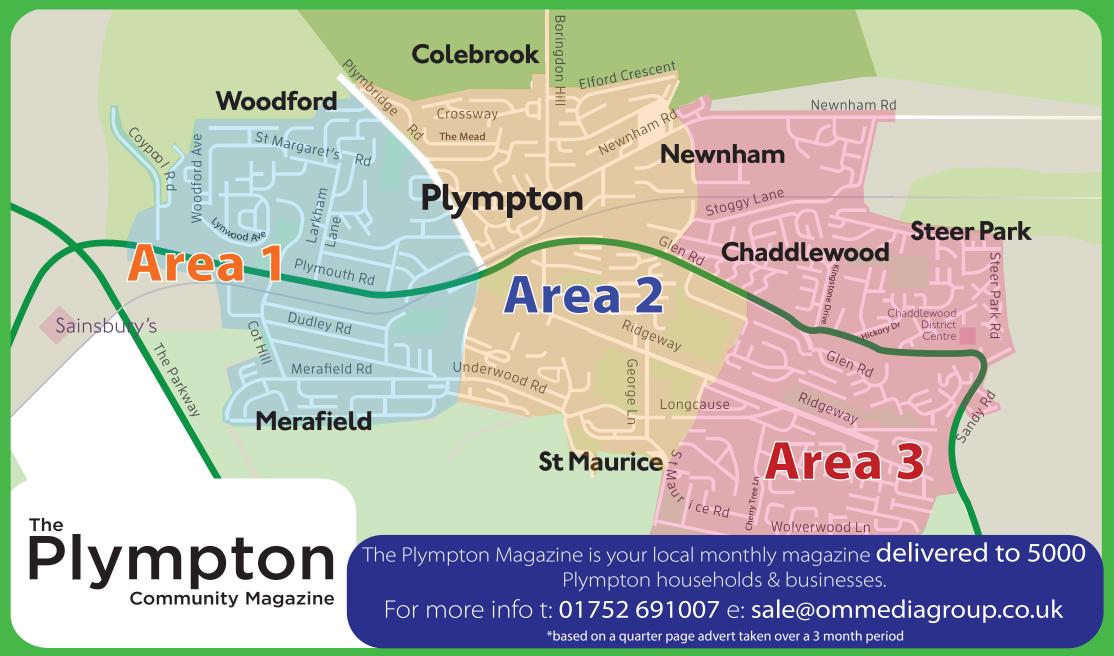

The magazine is delivered to 3000 Plympton homes and businesses each month, covering every house in Plympton over a 3 month period. It is an essential local guide to businesses in Plympton and the surrounding areas, with a local what's on guide and interesting local editorial included.

### Plympton has a population of 36,000 people and is currently one of the most marketable areas in Plymouth!